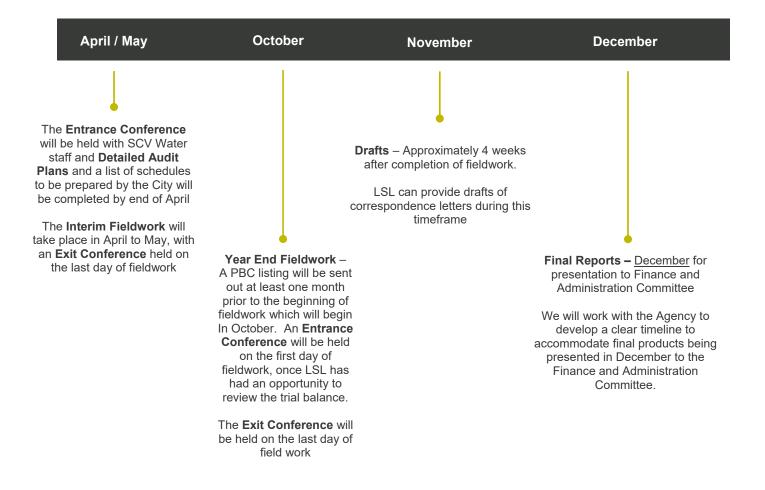

### **Audit Proposal Evaluation Matrix**

The Santa Clarita Valley Water Agency (SCV Water) and its associated entities are requested proposals from qualified certified public accountant firms to audit its financial statements for the three fiscal years beginning with the fiscal year ending June 30, 2019 (FY 2018/19), with the option of auditing its financial statements for each of the two (2) subsequent fiscal years, in addition to performing other financial audits and reviews as specified.

This tool will assist in evaluating the various proposals from CPA firms interested in performing our audit engagement. Keep in mind that low cost should not overshadow value and audit quality.

| Ste | p 1: Grade the various criteria outlined in the proposal. Assign point                                                                                                                                                                                                               |               |       |      |     |
|-----|--------------------------------------------------------------------------------------------------------------------------------------------------------------------------------------------------------------------------------------------------------------------------------------|---------------|-------|------|-----|
|     | Proposal Criteria                                                                                                                                                                                                                                                                    | Points        | Roger | LSL  | PUN |
| App | proach to Audit Quality                                                                                                                                                                                                                                                              | 25 points max |       |      |     |
|     | The proposal outlines an audit approach that is tailored based on obtaining an understanding of the organization's activities, operating systems, personnel and special needs.                                                                                                       | 0-5           | 5     | 5    | 5   |
|     | The proposal indicates an audit approach that is tailored based on the firm's advanced understanding of the organization.                                                                                                                                                            | 0-5           | 4     | 4    | 4   |
|     | The proposal outlines the firm's processes for ensuring an efficient and effective audit process.                                                                                                                                                                                    | 0-5           | 5     | 5    | 5   |
|     | The proposal showcases the firm's commitment to providing quality audit services by voluntarily adhering to higher standards of audit quality, i.e. sharing their current unqualified peer review report resulting from the American Institute of CPAs external peer review process. | 0-5           | 5     | 5    | 5   |
|     | The proposal states that the audit will be conducted in accordance with auditing standards generally accepted in the United States of America and Government Auditing Standards, issued by the Comptroller of the United States.                                                     | 0-5           | 5     | 5    | 5   |
| Tea | m Knowledge and Experience                                                                                                                                                                                                                                                           | 25 points max |       |      |     |
|     | The proposal highlights the firms commitment to professional training and staff continuity.                                                                                                                                                                                          | 0-5           | 5     | 5    | 5   |
|     | The proposal outlines qualifications, industry experience, licenses and strengths for all partners.                                                                                                                                                                                  | 0-5           | 5     | 5    | 4   |
|     | The proposal specifies the strengths of assigned team members as well as their years of prior experience in the particular industry and type of engagement.                                                                                                                          | 0-5           | 4     | 5    | 4   |
|     | The proposal provides the firm's background, client base, licensing information and years in business.                                                                                                                                                                               | 0-5           | 5     | 5    | 5   |
|     | The proposal should identify relevant experience in performing audits for other government agencies and specify that the firm has the applicable expertise/specialty to perform the audit.                                                                                           | 0-5           | 4     | 4.5  | 4   |
| Uni | que Qualifications                                                                                                                                                                                                                                                                   | 5 points max  |       |      |     |
|     | The proposal conveys a positive and confident feeling derived from the firm's business beliefs, communication practices and unique qualifications of which lays the foundation for a trusted relationship.                                                                           | 0-5           | 5     | 5    | 5   |
| Val | ue Added Services                                                                                                                                                                                                                                                                    | 10 points max |       |      |     |
|     | The proposal provides a listing of additional value added services the firm provides beyond the audit engagement. (e.g. proactively monitor and communicate topics relevant to financial and business operations all year long that may impact future success)                       | 0-5           | 4     | 4.5  | 5   |
|     | It is evident that the firm understands our business and our challenges. The firm is committed to being our business advisor, beyond the audit engagement                                                                                                                            | 0-5           | 3     | 3    | 4   |
| Sco | ope and Pricing of the Engagement                                                                                                                                                                                                                                                    | 35 points max |       |      |     |
|     | The proposal clearly provides a framework for the scope, timing, steps and resources to complete the engagement.                                                                                                                                                                     | 0-5           | 5     | 5    | 5   |
|     | The proposal specifies the price for the engagement and how it will be billed.                                                                                                                                                                                                       | 0-5           | 5     | 5    | 5   |
|     | The proposal specifies level of staff and number of hours to be assigned.                                                                                                                                                                                                            | 0-5           | 5     | 5    | 5   |
|     | The proposal specifies the approach to be taken to gain and document an understanding of SCV Water's internal control structure                                                                                                                                                      | 0-5           | 5     | 5    | 5   |
|     | The proposal addresses the ability to meet our deadlines                                                                                                                                                                                                                             | 0-5           | 5     | 5    | 5   |
|     | The proposal addresses all items requested by us whether verbally or in the RFP                                                                                                                                                                                                      | 0-5           | 5     | 5    | 5   |
|     | The proposed fee is reasonable based on the experience, unique value and knowledge the firm brings to the engagement.                                                                                                                                                                | 0-5           | 4.5   | 4.5  | 4   |
|     | Total Points                                                                                                                                                                                                                                                                         | 100           | 93.5  | 95.5 | 94  |